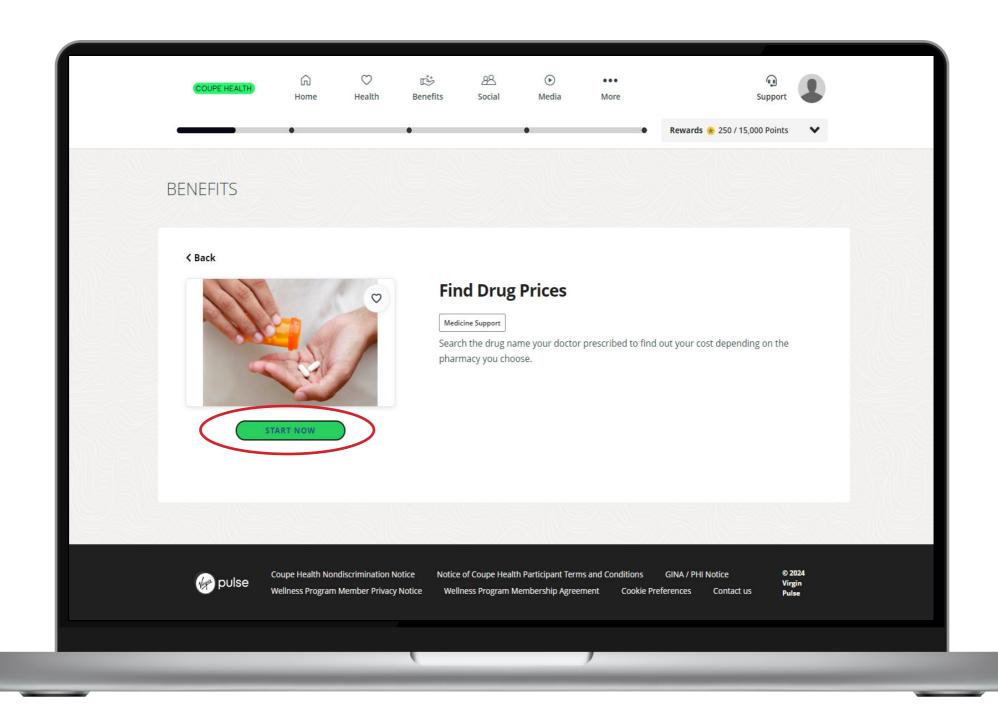

Type 'Find Drug Prices' into the search bar. Then click 'Find Drug Prices'.

Click the 'Start Now' button. You will then be sent to the prescription price search tool.

Type in the name of the drug that was prescribed by your doctor.