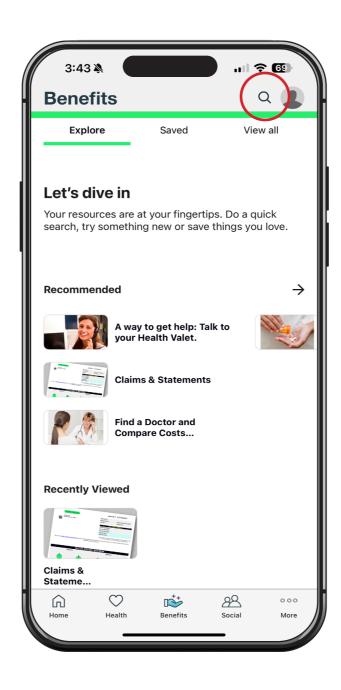

How to Find Your Prescription Cost

Step 2

Step 3

Log into your member portal via the mobile app or coupehealth.com and click on the 'Benefits' tab in the menu.

Click the search bar in the top right corner.