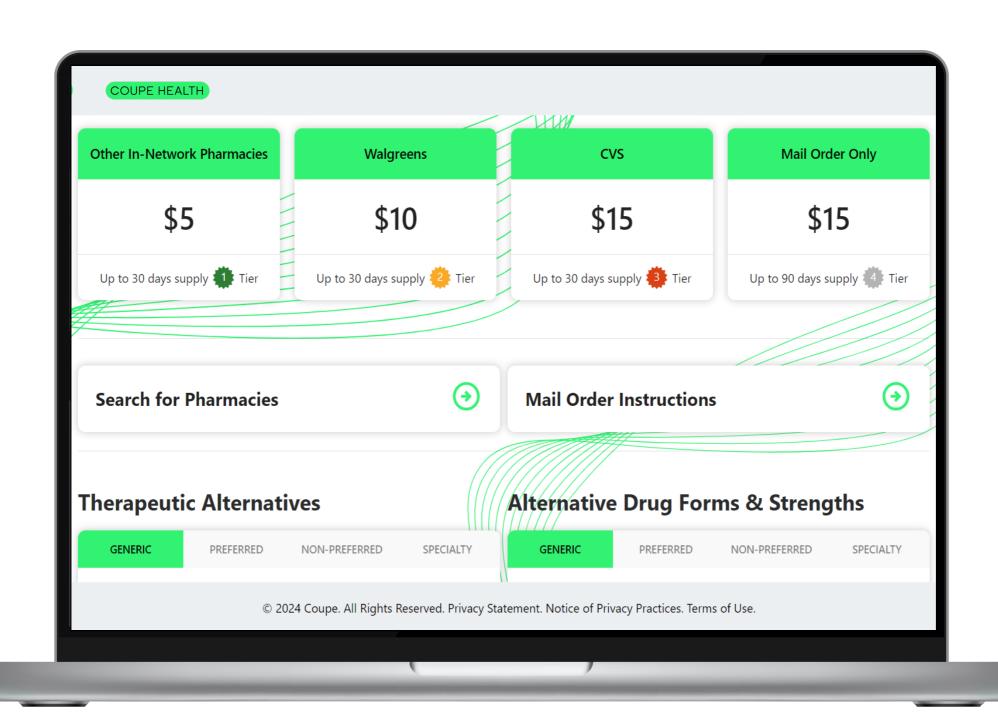

#### Step 6

Click on the correct prescription.

You will then be shown the cost of that prescription at Tier 1, Tier 2, Tier 3 and mail order pharmacies. Your price is lowest at Tier 1 pharmacies.

Scroll down if you would like to see generic alternatives to the prescription. Make sure to check with your pharmacist or doctor to make sure that the alternative is a good fit for you.