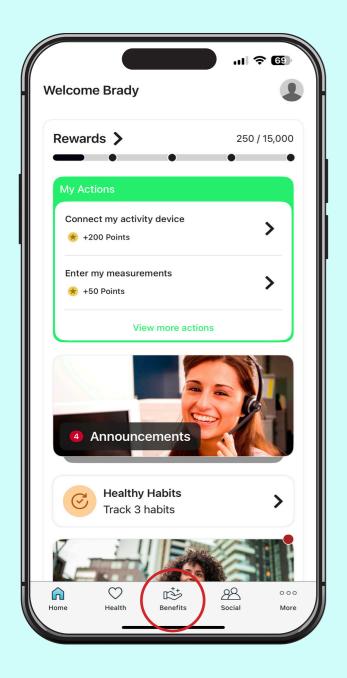

How to Find Your Prescription Cost

Step 2

Step 3

Log into your member portal via the mobile app or coupehealth.com and click on the 'Benefits' tab in the menu.

Click the search bar in the top right corner.