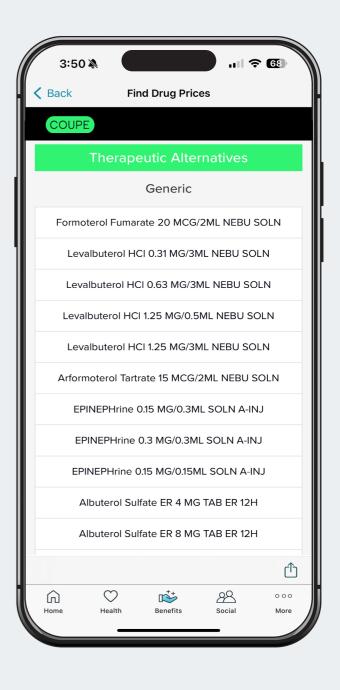

#### Step 6

Click on the correct prescription.

You will then be shown the cost of that prescription at Tier 1, Tier 2, Tier 3 and mail order pharmacies. Your price is lowest at Tier 1 pharmacies.

Scroll down if you would like to see generic alternatives to the prescription. Make sure to check with your pharmacist or doctor to make sure that the alternative is a good fit for you.