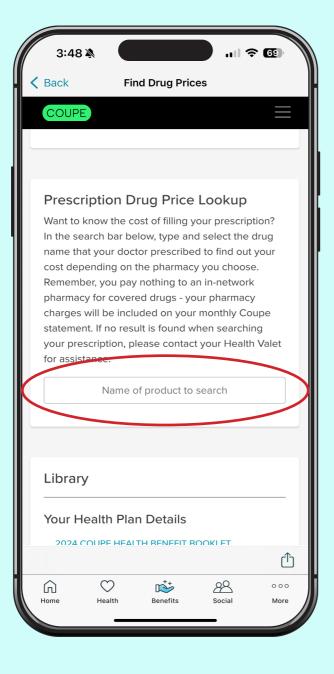

How to Find Your Prescription Cost

Step 2

Step 3

Log into your member portal via the mobile app or coupehealth.com and click on the 'Benefits' tab in the menu.

Click the search bar in the top right corner.

Type 'Find Drug Prices' into the search bar. Then click 'Find Drug Prices'.

Click the 'Start Now' button. You will then be sent to the prescription price search tool.

Type in the name of the drug that was prescribed by your doctor.