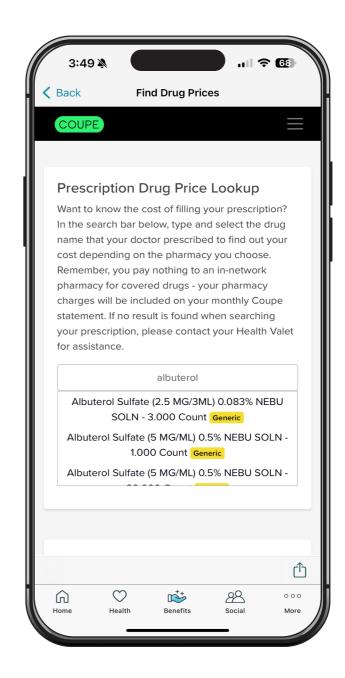

Type 'Find Drug Prices' into the search bar. Then click 'Find Drug Prices'.

Click the 'Start Now' button. You will then be sent to the prescription price search tool.

Type in the name of the drug that was prescribed by your doctor.

#### Step 6

Click on the correct prescription.

You will then be shown the cost of that prescription at Tier 1, Tier 2, Tier 3 and mail order pharmacies. Your price is lowest at Tier 1 pharmacies.

Scroll down if you would like to see generic alternatives to the prescription. Make sure to check with your pharmacist or doctor to make sure that the alternative is a good fit for you.