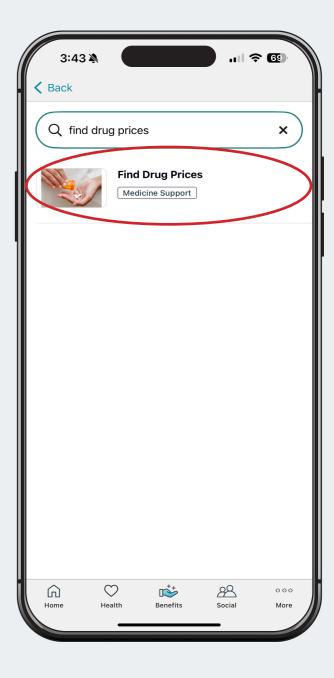

Type 'Find Drug Prices' into the search bar. Then click 'Find Drug Prices'.

Click the 'Start Now' button. You will then be sent to the prescription price search tool.

Type in the name of the drug that was prescribed by your doctor.