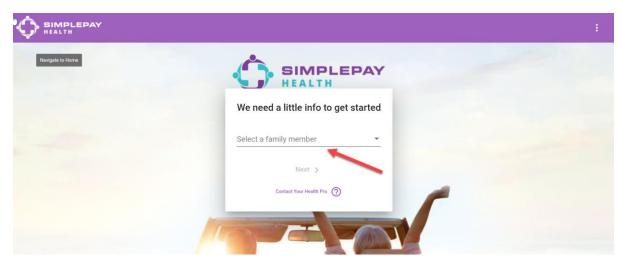

#### Step 5: Select the family member that is searching for a doctor.

Step 6: Type in the procedure or service required, such as "Doctor Visit".

|                                                                                                                                                                | : |
|----------------------------------------------------------------------------------------------------------------------------------------------------------------|---|
| SIMPLEPAY                                                                                                                                                      |   |
| What service are you curious about?                                                                                                                            |   |
| Type 'Doctor Visit' and choose a type to find physicians by<br>specialty, or choose a procedure like 'Tonsillectomy' to find<br>surgical and imaging providers |   |
| Doctor Visit                                                                                                                                                   |   |
| Office Visit for New Patient: Normal                                                                                                                           |   |
| Contact Your Health Pro 🕥                                                                                                                                      |   |
|                                                                                                                                                                |   |