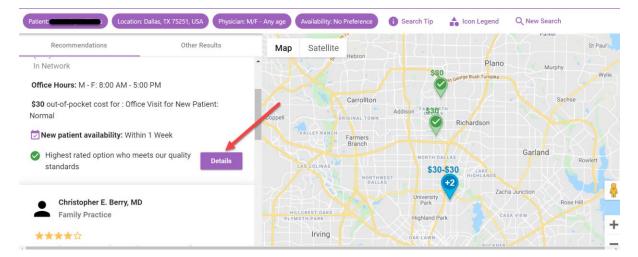

#### Step 10: Click on the "Details" tab to see a doctor's details such as cost, hours, location, etc.