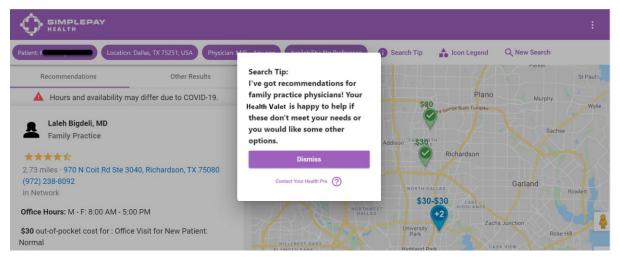

# **HOW TO FIND A DOCTOR AND COMPARE COSTS**

Step 9: Results will populate along with our recommendations for top tiered doctors closest to you.