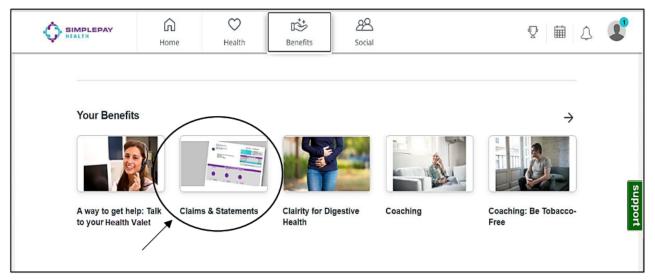

#### Step 4: Scroll down to the "Your Benefits" section and click on "Claims & Statements".