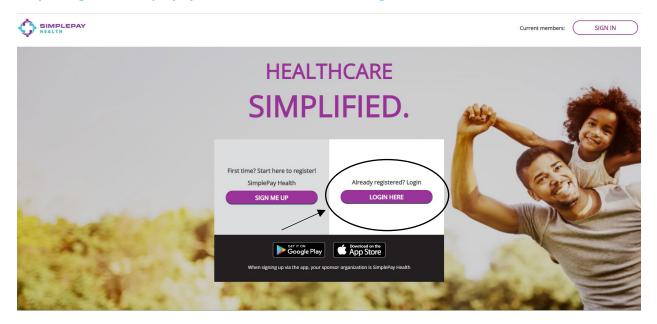

Step 1: Sign into simplepayhealth.com and click on "Login Here".

Step 2: Please enter your username and password and click on "Sign In".

(At the bottom of the screen you will see that you have the option to download the app on an iPhone and Android.)