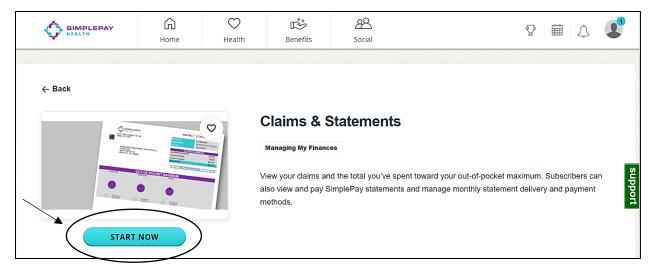

#### Step 5: Click on "Start Now".

Step 6: You will now be in your dashboard. On this page you will be able to pay your statement. But by clicking on *"E-Documents"* you will be able to view your current and prior statements. (More information on how to pay your statement can be found in the FAQ which can be found in the "Claims & Statements" portal.)