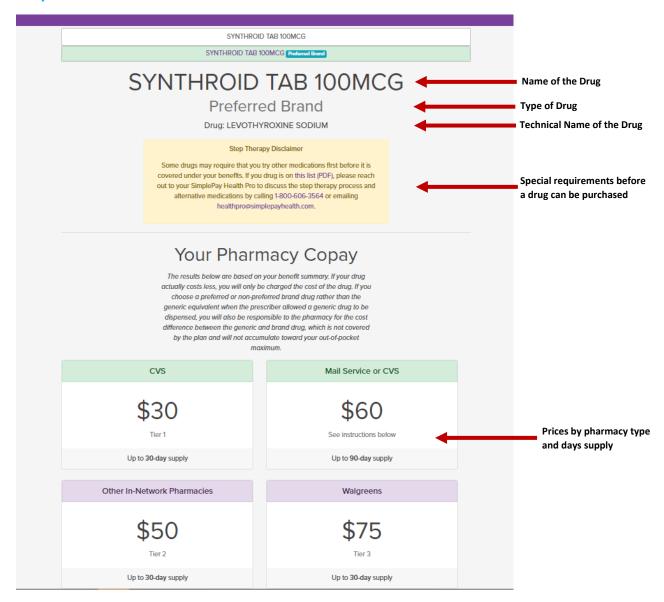

p 1: Sign into simplepayhealth.com and click on the "Benefits" tab



Step 2: To find the price of a drug or a pharmacy benefit card, click "View All"





#### Step 3: Scroll down the list of the benefit cards until you see the two benefit cards below:





#### To Find a Pharmacy, please click on the "Find a Pharmacy" benefit card and click "Start Now"



#### **Step 1: Click on Plan & Benefits**





Step 2: Enter your preferred zip code and distance parameter in the search box





#### **Step 4: View your results**





To Find a Drug Price, please click on the "Find Drug Prices" benefit card and click "Start Now"





Step 1: Type the name of your drug into the search box and click on the result that best matches the exact name and dosage of your drug





Step 2: View your results



#### THANK YOU!

#### MORE QUESTIONS?

www.simplepayhealth.com healthpro@simplepayhealth.com 800.606.3564

**Confidential & Proprietary**