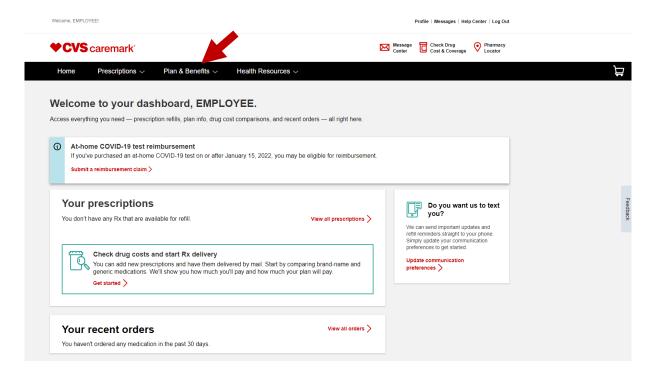

Step 1: Sign into simplepayhealth.com and click on the "Benefits" tab

Step 2: To find the price of a drug or a pharmacy benefit card, click "View All"