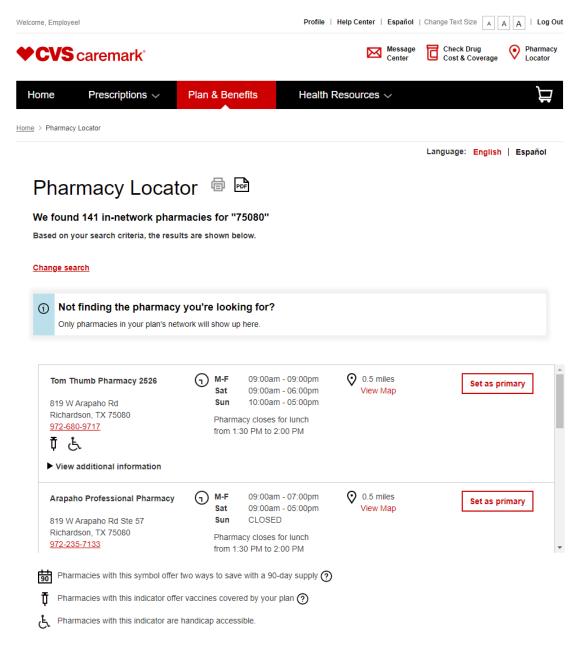

#### **Step 4: View your results**

To Find a Drug Price, please click on the "Find Drug Prices" benefit card and click "Start Now"

Step 1: Type the name of your drug into the search box and click on the result that best matches the exact name and dosage of your drug