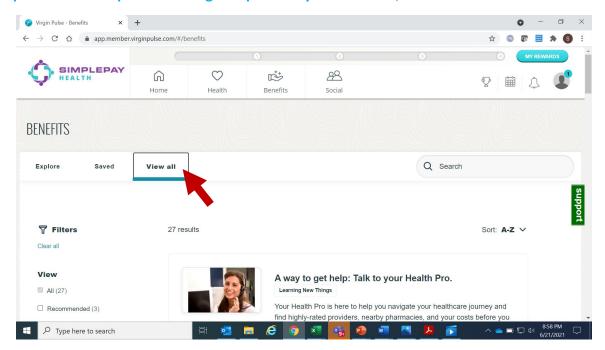

Step 1: Sign into simplepayhealth.com and click on the "Benefits" tab

Step 2: To find the price of a drug or a pharmacy benefit card, click "View All"

#### Step 3: Scroll down the list of the benefit cards until you see the two benefit cards below: