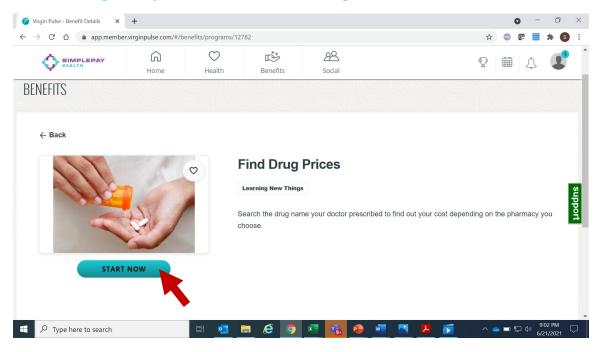

#### To Find a Pharmacy, please click on the "Find a Pharmacy" benefit card and click "Start Now"

#### **Step 4: View your results**

To Find a Drug Price, please click on the "Find Drug Prices" benefit card and click "Start Now"

Step 1: Type the name of your drug into the search box and click on the result that best matches the exact name and dosage of your drug