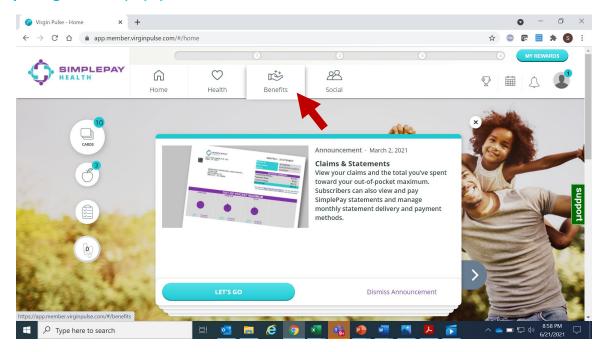

Step 1: Sign into simplepayhealth.com and click on the "Benefits" tab

Step 2: To find the price of a drug or a pharmacy benefit card, click "View All"