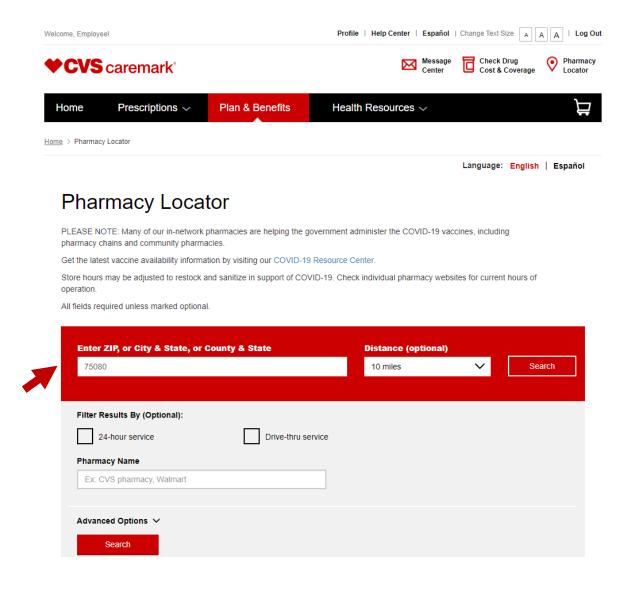

#### **Step 1: Click on Plan & Benefits**

Step 2: Enter your preferred zip code and distance parameter in the search box