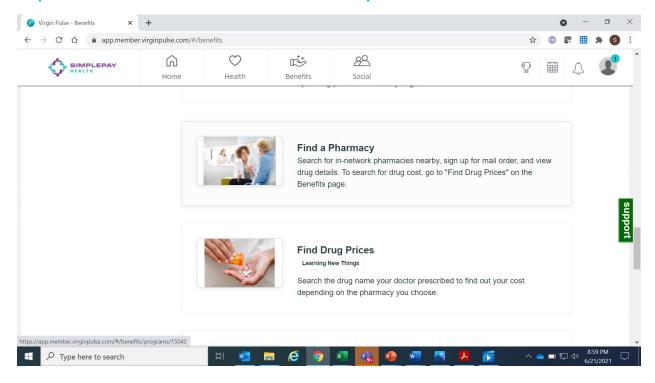

#### Step 3: Scroll down the list of the benefit cards until you see the two benefit cards below:

#### To Find a Pharmacy, please click on the "Find a Pharmacy" benefit card and click "Start Now"

#### **Step 4: View your results**

To Find a Drug Price, please click on the "Find Drug Prices" benefit card and click "Start Now"

Step 1: Type the name of your drug into the search box and click on the result that best matches the exact name and dosage of your drug