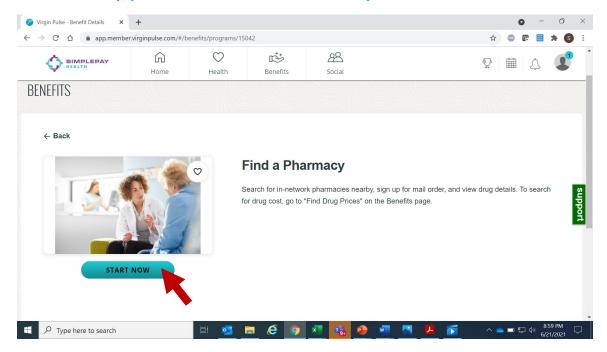

#### To Find a Pharmacy, please click on the "Find a Pharmacy" benefit card and click "Start Now"